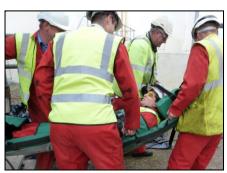

#### What is an Escape-Mattress® Vacuum?

The Escape-Mattress® Vacuum is the perfect piece of rescue kit that has 4 FEATURES in 1: **stretcher mattress**, **drag mattress**, **carry mattress** & **vacuum mattress**.

As a result, this makes patient transport safer, more comfortable and with minimal need to transfer. This makes the rescue for a professional rescuer easier and more ergonomic. Besides that you save money, time and space because of the fact it is a 4 in 1 mattress!