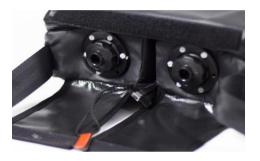

e of high quality & fire resistant materials.
- Blood-, urine-, acid and alkali resistant.
- OHS & ergonomic accountable.
- No more unnecessary transfers needed.
- Ready to use within seconds.
- Cost and space saving in the ambulance.
- CE & TÜV certified.

#### Our Experience:

For over 6 years Escape Mobility Company manufactures evacuation and stretcher mattresses and so we know what is important for the professional rescuers.

The development of the Escape-Mattress® Vacuum was created by working together with the Dutch White Cross and local ambulance services.

#### Our advice:

Make sure that your ambulance is equipped with an Escape-Mattress® Vacuum. A 'must-have' piece of kit for rescue. Saving you time, space and money!







## ...your way to safety

## **Re-inforced bottom**





**Vacuum connection for manual & LSU** 

#### Adjustable foot cover





Splittable vacuum system

#### **Sturdy handles**



| Specifications:                                      | Escape-Mattress® Vacuüm ( € |
|------------------------------------------------------|-----------------------------|
| Article number (available in black only):            | 21200                       |
| Dimensions: (length x width x thickness):            | ca. 180 x 47 x 8 cm         |
| Maximum payload:                                     | 150 kg                      |
| Weight:                                              | ca. 11 kg                   |
| 4 in 1 solution for the professional user:           | ✓                           |
| Inventive built-in and separable vacuum system:      | ✓