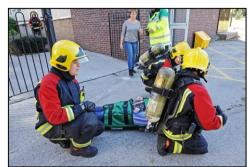

#### What is an Escape-Mattress® Vacuum?

The Escape-Mattress® Vacuum is the perfect piece of rescue kit that has 4 FEATURES in 1: **stretcher mattress**, **drag mattress**, **carry mattress** & **vacuum mattress**.

As a result, this makes patient transport safer, more comfortable and with minimal need to transfer. This makes the rescue for a professional rescuer easier and more ergonomic. Besides that you save money, time and space because of the fact it is a 4 in 1 mattress!