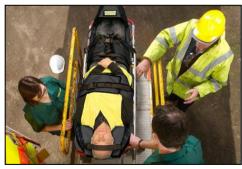

#### Advantages Escape-Mattress® Vacuum:

- Inventive vacuum system, which can be split, allows secure and comfortable transfer of the patient into the "bed" of the emergency room.
- Made to measure stretcher made in our own production department.
- Adjustable foot cover (patented).
- Made of high quality & fire resistant materials.
- Blood-, urine-, acid and alkali resistant.
- OHS & ergonomic accountable.
- No more unnecessary transfers needed.
- Ready to use within seconds.
- Cost and space saving in the ambulance.
- CE & TÜV certified.

#### Adjustable foot cover

Splittable vacuum system