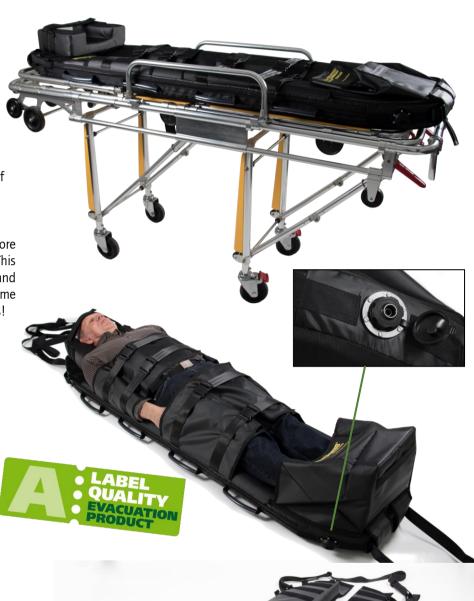

#### What is an Escape-Mattress® Vacuum?

The Escape-Mattress® Vacuum is the perfect piece of rescue kit that has 4 FEATURES in 1: **stretcher mattress**, **drag mattress**, **carry mattress** & **vacuum mattress**.

As a result, this makes patient transport safer, more comfortable and with minimal need to transfer. This makes the rescue for a professional rescuer easier and more ergonomic. Besides that you save money, time and space because of the fact it is a 4 in 1 mattress!

#### Advantages Escape-Mattress® Vacuum:

- Inventive vacuum system, which can be split, allows secure and comfortable transfer of the patient into the "bed" of the emergency room.
- Made to measure stretcher made in our own production department.
- Adjustable foot cover (patented).
- Made of high quality & fire resistant materials.
- Blood-, urine-, acid and alkali resistant.
- OHS & ergonomic accountable.
- No more unnecessary transfers needed.
- Ready to use within seconds.
- Cost and space saving in the ambulance.
- CE & TÜV certified.