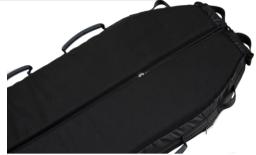

#### What is an Escape-Mattress® Vacuum?

The Escape-Mattress® Vacuum is the perfect piece of rescue kit that has 4 FEATURES in 1: **stretcher mattress**, **drag mattress**, **carry mattress** & **vacuum mattress**.

As a result, this makes patient transport safer, more comfortable and with minimal need to transfer. This makes the rescue for a professional rescuer easier and more ergonomic. Besides that you save money, time and space because of the fact it is a 4 in 1 mattress!