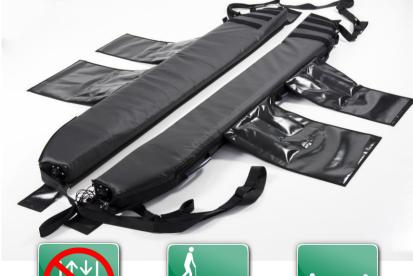

## **Re-inforced bottom**

**Vacuum connection for manual & LSU** 

#### Adjustable foot cover

Splittable vacuum system

#### **Sturdy handles**

| Specifications:                                      | Escape-Mattress® Vacuüm ( € |
|------------------------------------------------------|-----------------------------|
| Article number (available in black only):            | 21200                       |
| Dimensions: (length x width x thickness):            | ca. 180 x 47 x 8 cm         |
| Maximum payload:                                     | 150 kg                      |
| Weight:                                              | ca. 11 kg                   |
| 4 in 1 solution for the professional user:           | ✓                           |
| Inventive built-in and separable vacuum system:      | ✓                           |
| Ergonomic friendly:                                  | ✓                           |
| Made to measure to the dimensions of your stretcher: | ✓                           |
| Fire resistance classification M2:                   | ✓                           |
| Blood-, urine-, acid- & alkaline resistant:          | ✓                           |
| Equipped with headrest, body covers and foot cover:  | ✓                           |
| Ready to use in seconds:                             | ✓                           |
| Free demonstration and advise provided:              | ✓                           |
| Warranty:                                            | 2 years                     |