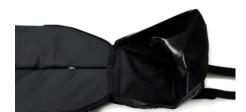

d alkali resistant.
- OHS & ergonomic accountable.
- No more unnecessary transfers needed.
- Ready to use within seconds.
- Cost and space saving in the ambulance.
- CE & TÜV certified.

#### Our Experience:

For over 6 years Escape Mobility Company manufactures evacuation and stretcher mattresses and so we know what is important for the professional rescuers.

The development of the Escape-Mattress® Vacuum was created by working together with the Dutch White Cross and local ambulance services.

#### Our advice:

Make sure that your ambulance is equipped with an Escape-Mattress® Vacuum. A 'must-have' piece of kit for rescue. Saving you time, space and money!







## ...your way to safety

## **Re-inforced bottom**





**Vacuum connection for manual & LSU** 

#### Adjustable foot cover





Splittable vacuum system

#### **Sturdy handles**



| Specifications:                                      | Escape-Mattress® Vacuüm ( € |
|------------------------------------------------------|-----------------------------|
| Article number (available in black only):            | 21200                       |
| Dimensions: (length x width x thickness):            | ca. 180 x 47 x 8 cm         |
| Maximum payload:                                     | 150 kg                      |
| Weight:                                              | ca. 11 kg                   |
| 4 in 1 solution for the professional user:           | ✓                           |
| Inventive built-in and separable vacuum system:      | ✓                           |
| Ergonomic friendly: