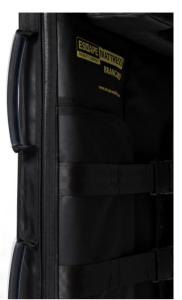

## **Re-inforced bottom**

**Vacuum connection for manual & LSU** 

#### Adjustable foot cover

Splittable vacuum system

#### **Sturdy handles**

| Specifications:                                      | Escape-Mattress® Vacuüm ( € |
|------------------------------------------------------|-----------------------------|
| Article number (available in black only):            | 21200                       |
| Dimensions: (length x width x thickness):            | ca. 180 x 47 x 8 cm         |
| Maximum payload:                                     | 150 kg                      |
| Weight:                                              | ca. 11 kg                   |
| 4 in 1 solution for the professional user:           | ✓                           |
| Inventive built-in and separable vacuum system:      | ✓                           |
| Ergonomic friendly:                                  | ✓                           |
| Made to measure to the dimensions of your stretcher: | ✓                           |
| Fire resistance classification M2:                   | ✓                           |
| Blood-, urine-, acid- & alkaline resistant:          | ✓                           |
| Equipped with headrest, body covers and foot cover:  | ✓                           |
| Ready to use in seconds:                             | ✓                           |
| Free demonstration and advise provided:              | ✓                           |
| Warranty:                                            | 2 years                     |