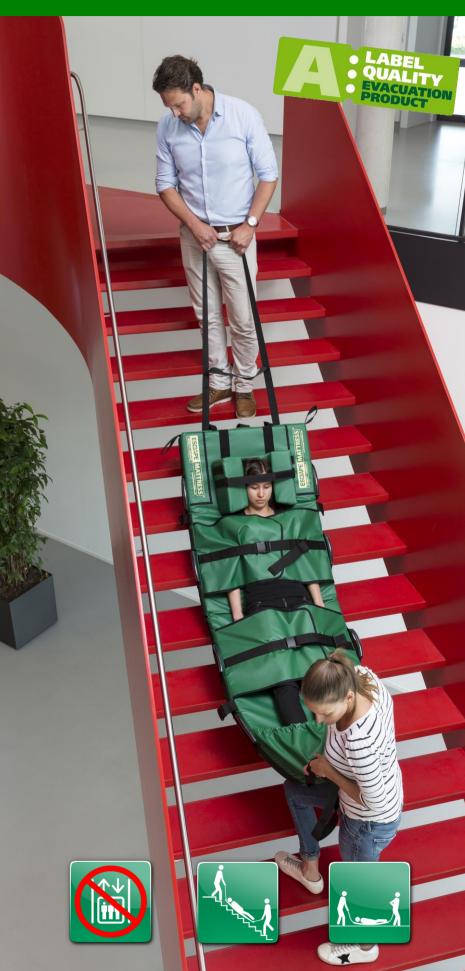

### What`s an Escape-Mattress®?

Escape-Mattress<sup>®</sup> models are designed for people who find it difficult to comfortably get into an evacuation chair, or where evacuation chairs may struggle (for example when evacuating down a spiral staircase). Evacuation mattresses are ideal for Medical Centre's and Hospitals, as they cater for complex healthcare needs. E.g. bed-bound and unconscious patients. The Escape-Mattress<sup>®</sup> models are designed for different situations to meet the needs of certain environments.

### How does an Escape-Mattress<sup>®</sup> work?

Escape-Mattress<sup>®</sup> models can be used to move evacuees along the floor (min. 2 persons) and have handles strategically placed on the side to allow easy maneuverability.

#### Advantages Escape-Mattress®:

- Made of high quality materials (fire resistance classification M2).
- Extra-long towing straps to help operators with improved handling practices.
- Handgrips to assist with sideways manoeuvrability.
- Carrying people is no longer necessary.
- Ready for use within seconds.
- Safe evacuation down the stairs.
- Speed of descent is determined by the user.
- Easily maneuvering into the evacuation flow.
- Fits into your emergency evacuation plan.
- TÜV & CE certified.

### Our advice:

Make sure you have an Escape-Mattress<sup>®</sup> available in your Organization, so you can help people who rely on you to be rescued safely. Even when you need to tackle spiral staircases.