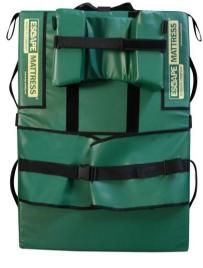

### How does an Escape-Mattress<sup>®</sup> work?

Escape-Mattress<sup>®</sup> models can be used to move evacuees along the floor (min. 2 persons) and have handles strategically placed on the side to allow easy maneuverability.

#### Advantages Escape-Mattress®:

- Made of high quality materials (fire resistance classification M2).
- Extra-long towing straps to help operators with improved handling practices.
- Handgrips to assist with sideways manoeuvrability.
- Carrying people is no longer necessary.
- Ready for use within seconds.
- Safe evacuation down the stairs.
- Speed of descent is determined by the user.
- Easily maneuvering into the evacuation flow.
- Fits into your emergency evacuation plan.
- TÜV & CE certified.