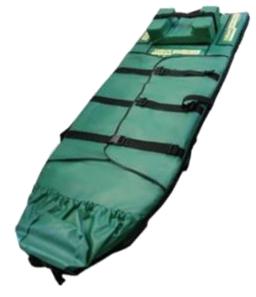

### How does an Escape-Mattress<sup>®</sup> work?

Escape-Mattress<sup>®</sup> models can be used to move evacuees along the floor (min. 2 persons) and have handles strategically placed on the side to allow easy maneuverability.

#### Advantages Escape-Mattress®:

- Made of high quality materials (fire resistance classification M2).
- Extra-long towing straps to help operators with improved handling practices.
- Handgrips to assist with sideways manoeuvrability.
- Carrying people is no longer necessary.
- Ready for use within seconds.
- Safe evacuation down the stairs.
- Speed of descent is determined by the user.
- Easily maneuvering into the evacuation flow.
- Fits into your emergency evacuation plan.
- TÜV & CE certified.